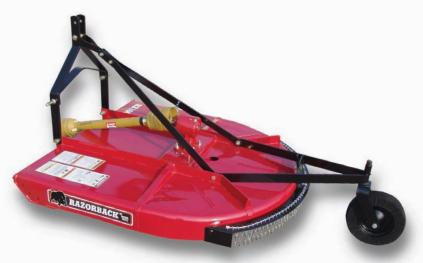

## Bush Hog<sup>®</sup> TOUGH Razorback Rotary Cutters

**BUSH HOG® TOUGH FEATURES** 

TOUGH Three Point Mounted Tailwheel
TOUGH Blade Pan
TOUGH Fabricated Reinforced Deck
TOUGH Powder Coat Paint

| MODELS                      | RZ16U                                             |  |
|-----------------------------|---------------------------------------------------|--|
| Cutting Width               | 5 ft                                              |  |
| Cutting Capacity            | Up to 1 inch Diameter                             |  |
| Cutting Height              | 2 to 10 inches                                    |  |
| Dimensions (width x length) | 5 ft 3 inches x 8 ft                              |  |
| Type Hitch                  | 3 Point Lift, Category I Standard and Quick Hitch |  |
| Deck Thickness              | 11 gauge                                          |  |
| Side Bands                  | 63/8 inches x 11 gauge                            |  |
| Driveshaft                  | ASAE Category 3                                   |  |
| Gearbox                     | 40 HP                                             |  |
| Tractor PTO Speed           | 540 RPM                                           |  |
| Driveline Protection        | 1/2 inch Shear Pin                                |  |
| Bladeholder(s)              | Oval Type                                         |  |
| Blades                      | 3/8 x 3 inches                                    |  |
| Blade Tip Speed             | 12,468 FPM (540 RPM)                              |  |
| Tires                       | Laminated                                         |  |
| Tractor HP Range            | 25 - 35 PTO                                       |  |
| Front and Rear Deflectors   | Standard chain shielding                          |  |
| Approximate Weight          | 450 lbs                                           |  |
| Warranty                    | 1 year limited warranty                           |  |